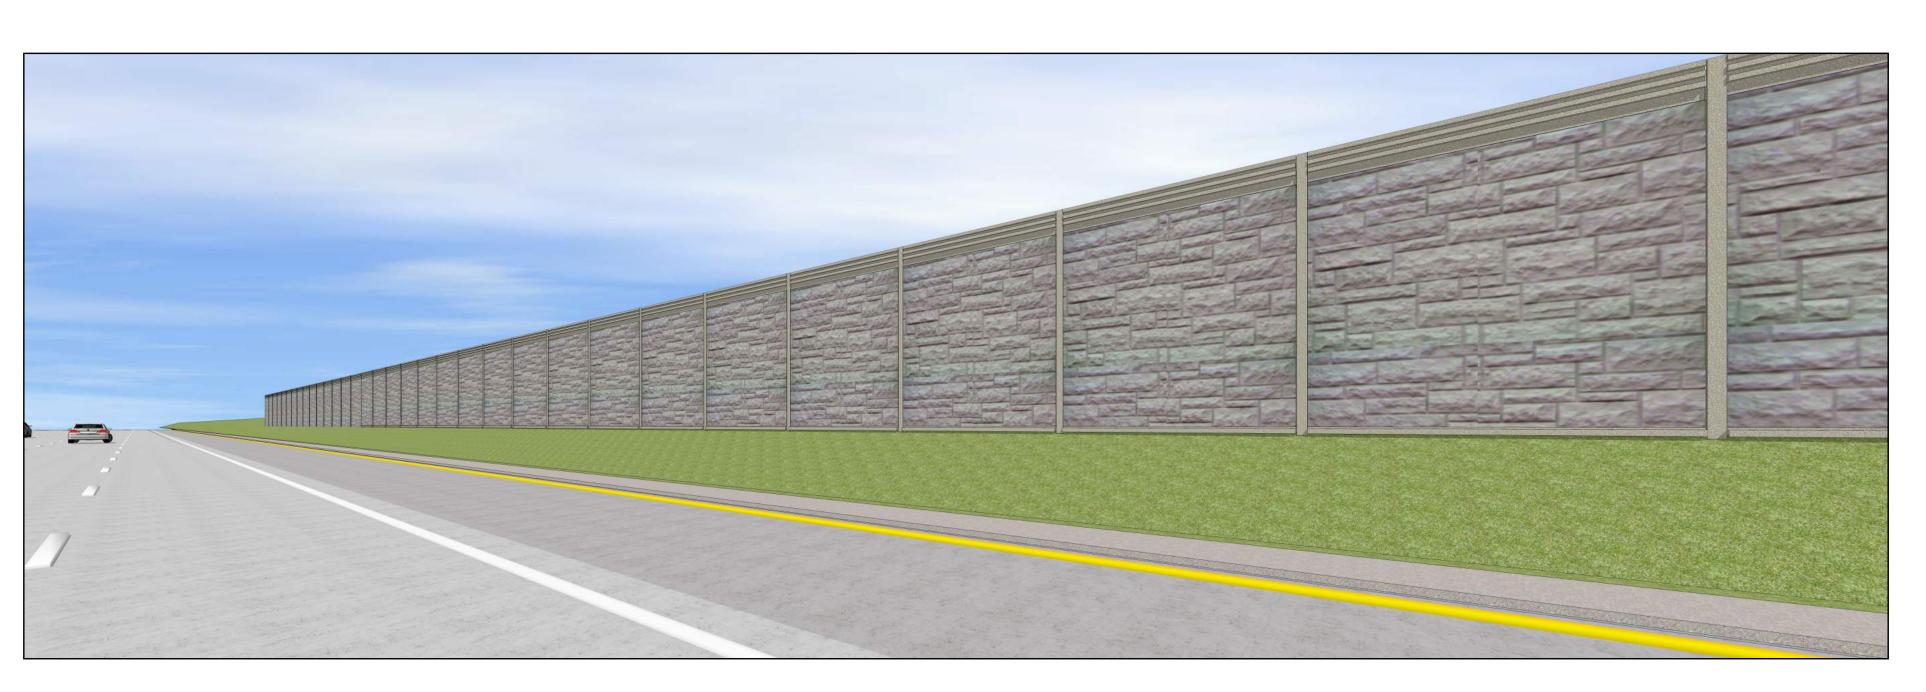

### Retaining Walls and Noisewalls

**NEW RETAINING WALL** 

NEW RETAINING WALL WITH NOISEWALL

NOISEWALL MOUNTED ON PARAPET WALL

NOISEWALL MOUNTED ON GROUND