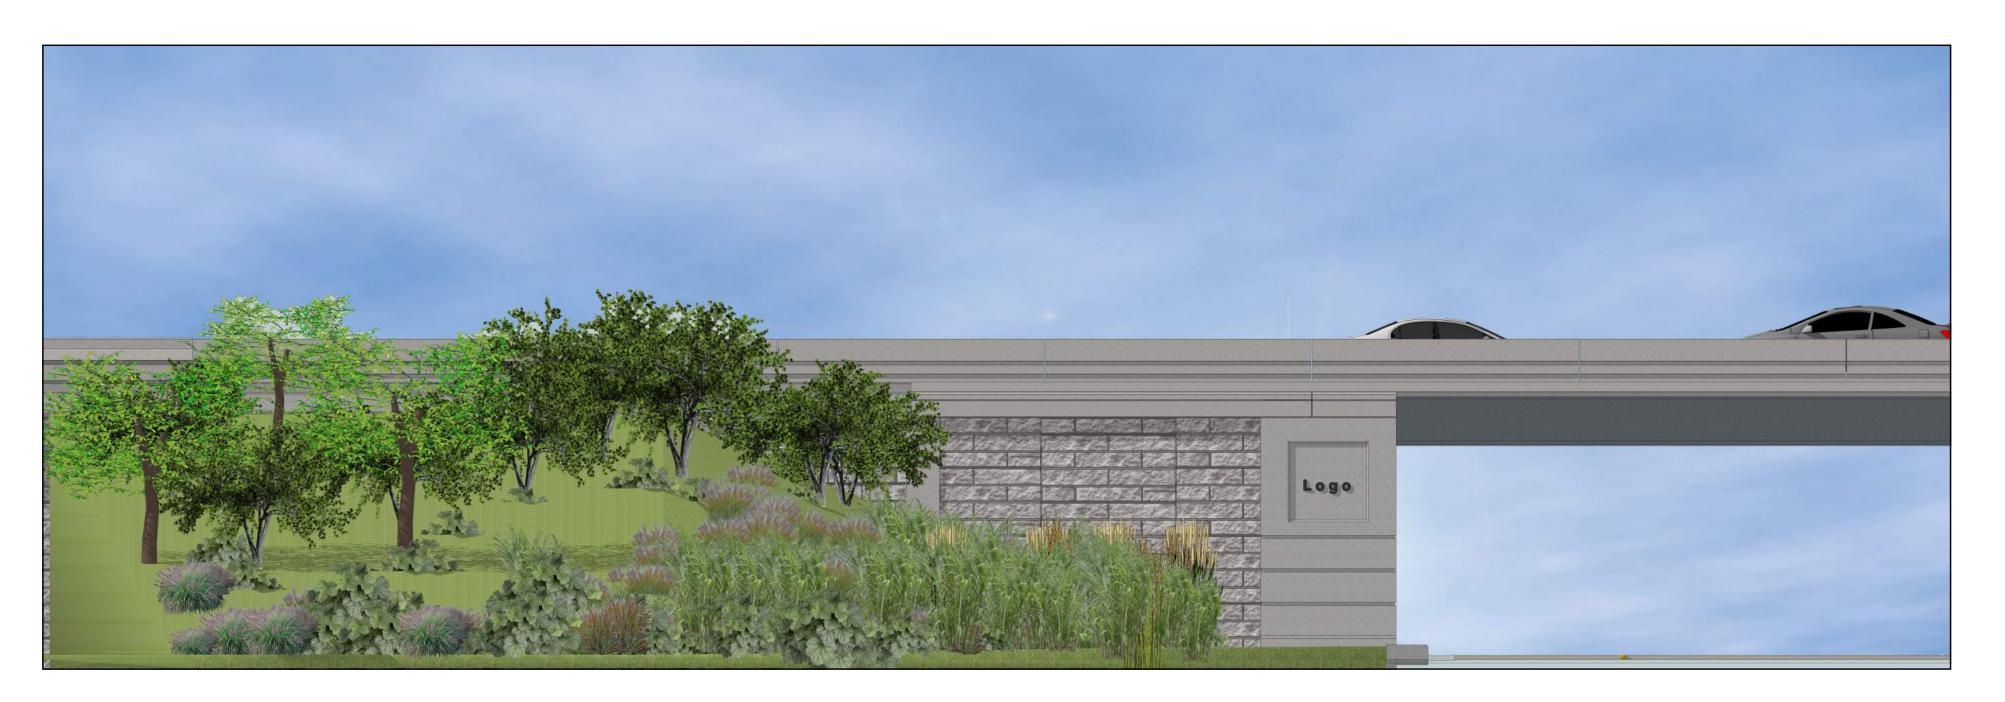

### Tollway Over Local Road

NEW BRIDGE WITH PARAPET MOUNTED NOISEWALL AND LOGO

NEW BRIDGE WITH LOGO

### Tollway Over Local Road — Landscaping

BASIC LANDSCAPING (NO LOCAL CONTRIBUTION)

VILLAGE MAINTAINED CUSTOM LANDSCAPING (NO LOCAL CONTRIBUTION)