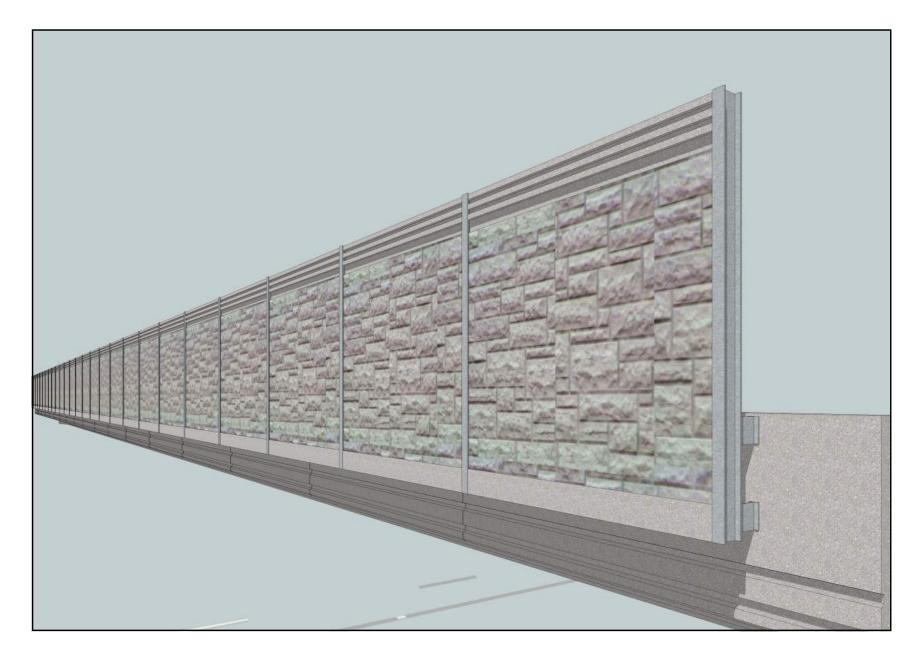

### Retaining Walls and Noisewalls

**NEW RETAINING WALL** 

NEW RETAINING WALL WITH NOISEWALL

NOISEWALL MOUNTED ON PARAPET WALL

NOISEWALL MOUNTED ON GROUND