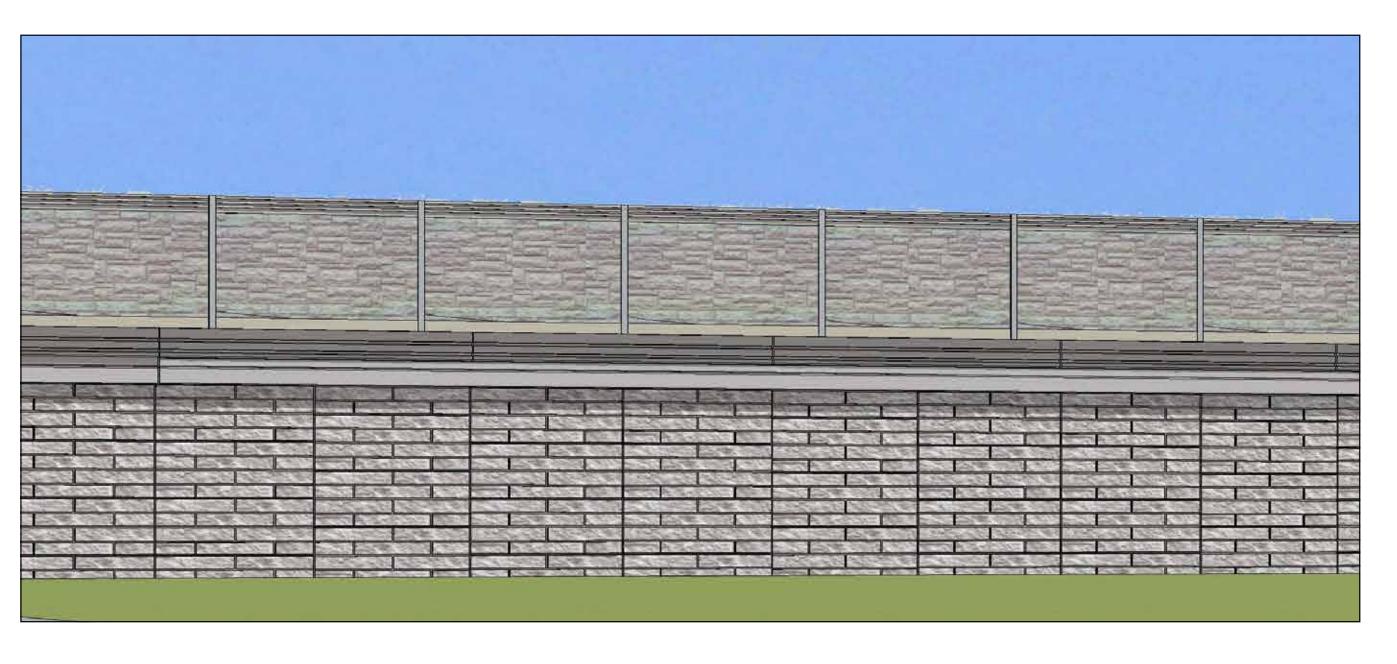

### Retaining Walls and Noisewalls

**NEW RETAINING WALL** 

NEW RETAINING WALL WITH NOISEWALL

NOISEWALL MOUNTED ON PARAPET WALL

NOISEWALL MOUNTED ON GROUND