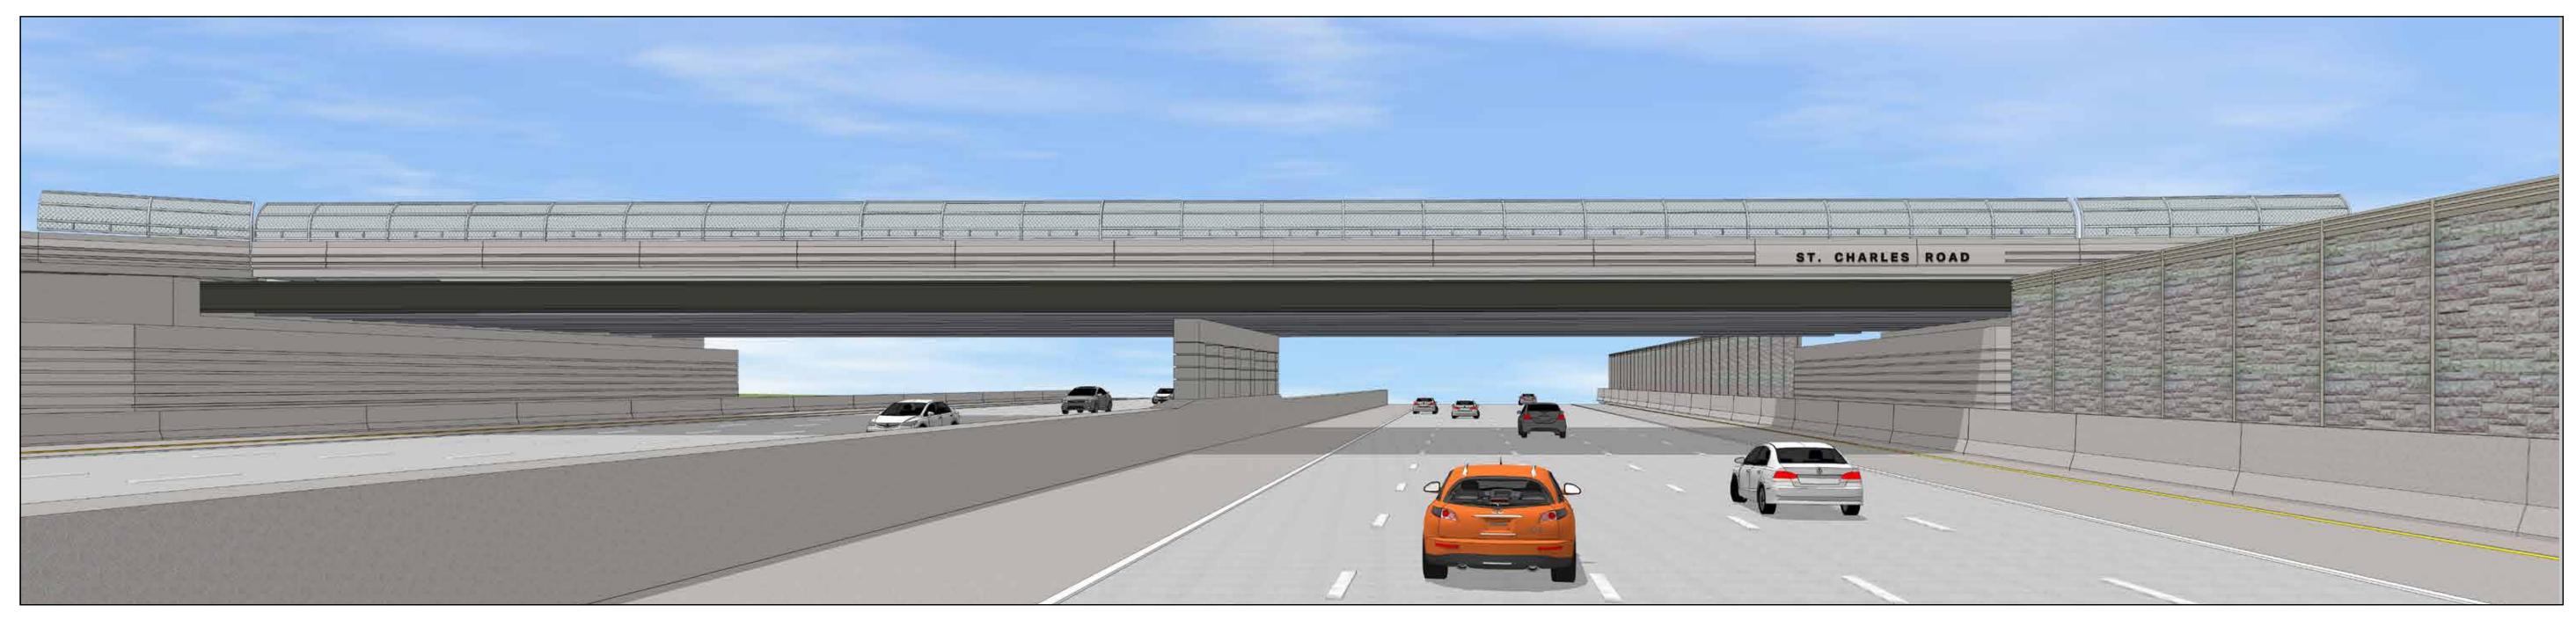

### Tollway Under Local Road



NEW PLAINFIELD ROAD BRIDGE TREATMENT



NEW ARCHER AVENUE BRIDGE TREATMENT





## Tollway Under Local Road



#### NEW ST. CHARLES ROAD BRIDGE TREATMENT



REHABILITATED BRIDGE TREATMENT





### Tollway Over Local Road



NEW BRIDGE WITH PARAPET MOUNTED NOISEWALL AND LOGO



NEW BRIDGE WITH LOGO





### Tollway Over Local Road — Landscaping



BASIC LANDSCAPING (NO LOCAL CONTRIBUTION)



VILLAGE MAINTAINED CUSTOM LANDSCAPING (NO LOCAL CONTRIBUTION)





### Retaining Walls and Noisewalls



**NEW RETAINING WALL** 



NEW RETAINING WALL WITH NOISEWALL



NOISEWALL MOUNTED ON PARAPET WALL



NOISEWALL MOUNTED ON GROUND





# Temporary Fiber and Advanced Tree Removal