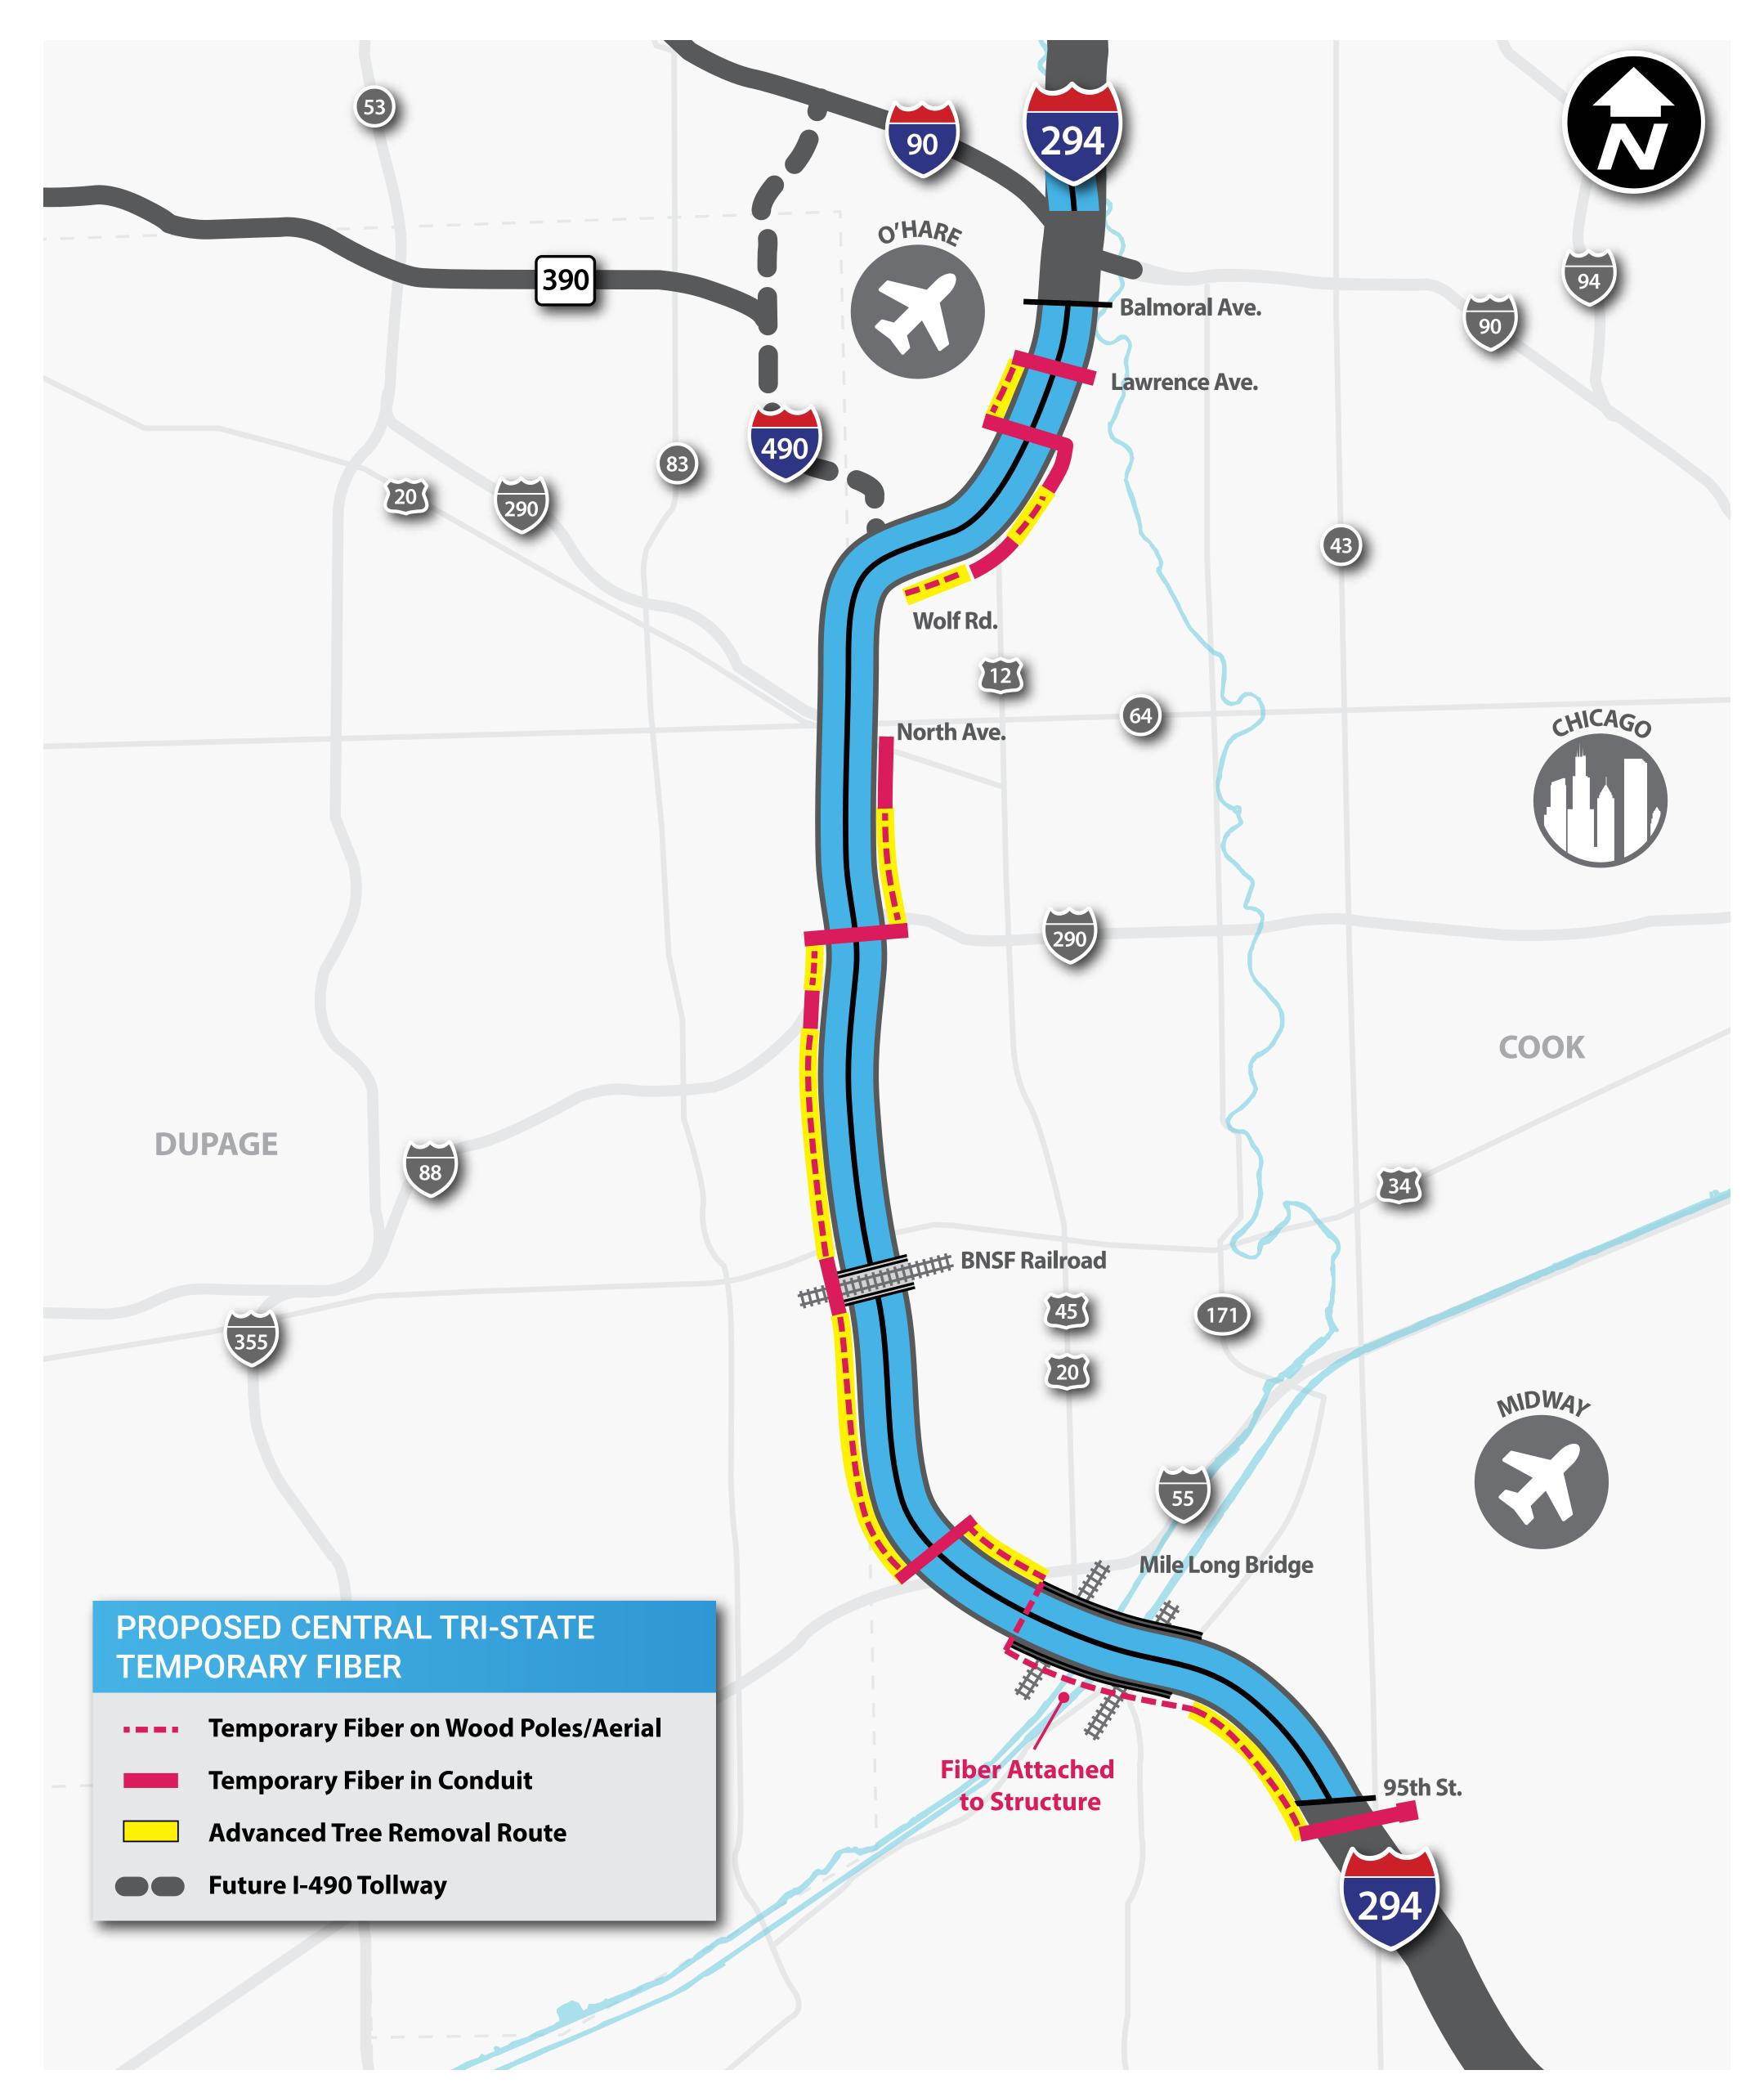

### Tollway Under Local Road



NEW PLAINFIELD ROAD BRIDGE TREATMENT



NEW ARCHER AVENUE BRIDGE TREATMENT





## Tollway Under Local Road



#### NEW ST. CHARLES ROAD BRIDGE TREATMENT



REHABILITATED BRIDGE TREATMENT





### Tollway Over Local Road



NEW BRIDGE WITH PARAPET MOUNTED NOISEWALL AND LOGO



NEW BRIDGE WITH LOGO





### Tollway Over Local Road — Landscaping



BASIC LANDSCAPING (NO LOCAL CONTRIBUTION)



VILLAGE MAINTAINED CUSTOM LANDSCAPING (NO LOCAL CONTRIBUTION)





### Retaining Walls and Noisewalls



**NEW RETAINING WALL** 



NEW RETAINING WALL WITH NOISEWALL



NOISEWALL MOUNTED ON PARAPET WALL



NOISEWALL MOUNTED ON GROUND





# Temporary Fiber and Advanced Tree Removal