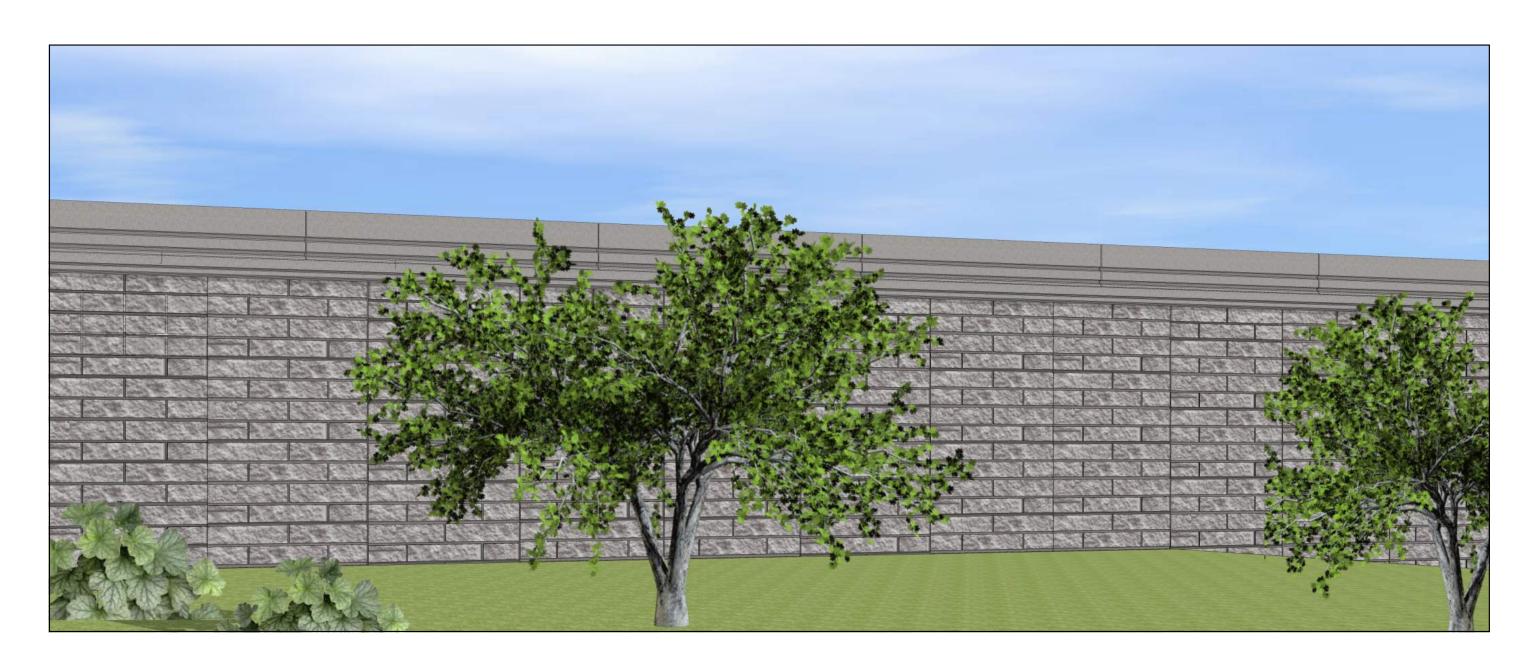

### Retaining Walls and Noisewalls

**NEW RETAINING WALL** 

NEW RETAINING WALL WITH NOISEWALL

NOISEWALL MOUNTED ON PARAPET WALL

NOISEWALL MOUNTED ON GROUND