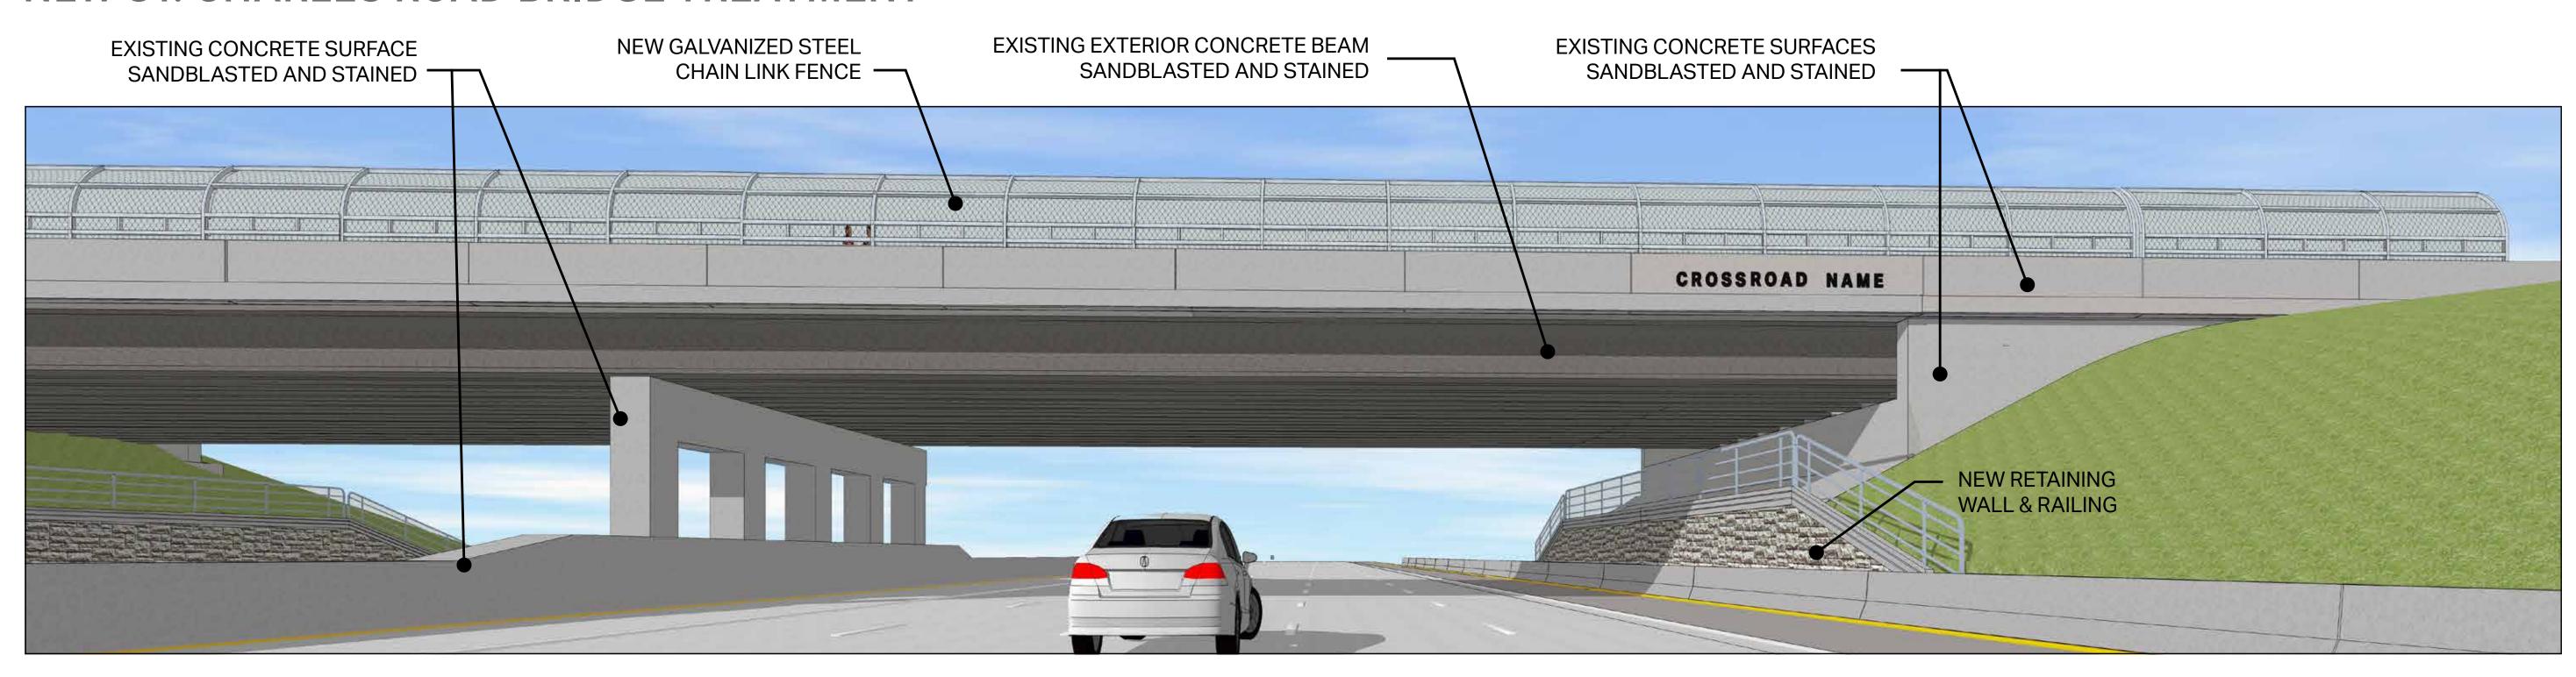

### Tollway Under Local Road



NEW PLAINFIELD ROAD BRIDGE TREATMENT



NEW ARCHER AVENUE BRIDGE TREATMENT





## Tollway Under Local Road



#### NEW ST. CHARLES ROAD BRIDGE TREATMENT



REHABILITATED BRIDGE TREATMENT





### Tollway Over Local Road



NEW BRIDGE WITH PARAPET MOUNTED NOISEWALL AND LOGO



NEW BRIDGE WITH LOGO





### Tollway Over Local Road — Landscaping



BASIC LANDSCAPING (NO LOCAL CONTRIBUTION)



VILLAGE MAINTAINED CUSTOM LANDSCAPING (NO LOCAL CONTRIBUTION)





### Retaining Walls and Noisewalls



**NEW RETAINING WALL** 



NEW RETAINING WALL WITH NOISEWALL



NOISEWALL MOUNTED ON PARAPET WALL



NOISEWALL MOUNTED ON GROUND





# Temporary Fiber and Advanced Tree Removal