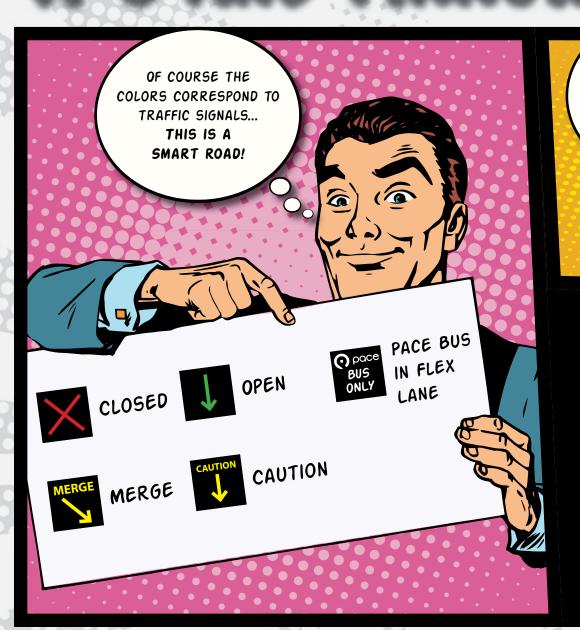

# X'S AND ARROWS

JANE, DID A
SPACESHIP LAND? WHY
ARE THERE SO MANY
COLORFUL LIGHTS
AHEAD?

DON'T GO APE, BIF! THE COLORFUL LIGHTS ARE SMARTROAD SIGNS.

WHILE I NEITHER CONFIRM NOR DENY
THE EXISTENCE OF SPACESHIPS,
I SUGGEST YOU LEARN TO SPEAK
SMARTROAD BEFORE
STUDYING MARTIAN!

## PACE BUS

## FLEX LANG

GET WITH
IT, MARTY! JANE
SAYS I CAN ALWAYS
USE THE FLEX LANE FOR
EMERGENCIES, EVEN IF THE
"PACE BUS ONLY" SIGN
IS ON.

BETTY IS RIGHT (AS USUAL)
YOU OLD GOOF! NOT ONLY DO
PACE BUS DRIVERS HAVE GREAT
EYESIGHT, SMARTROAD WILL
NOTIFY DRIVERS OF AN INCIDENT
AHEAD OF TIME.