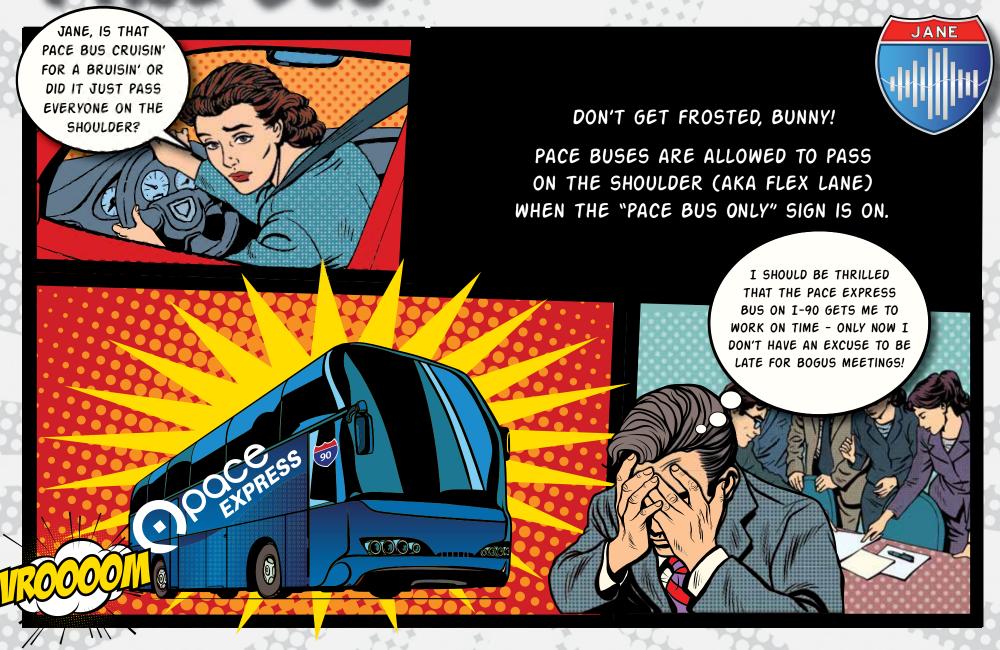

## PACE BUS

## FLEX LANG

GET WITH
IT, MARTY! JANE
SAYS I CAN ALWAYS
USE THE FLEX LANE FOR
EMERGENCIES, EVEN IF THE
"PACE BUS ONLY" SIGN
IS ON.

BETTY IS RIGHT (AS USUAL)
YOU OLD GOOF! NOT ONLY DO
PACE BUS DRIVERS HAVE GREAT
EYESIGHT, SMARTROAD WILL
NOTIFY DRIVERS OF AN INCIDENT
AHEAD OF TIME.

Pace BUS ONLY EMERGENCY
STOPPING ONLY
ON SHOULDER

JANE SAYS, UNLESS YOU DRIVE FOR PACE OR HAVE AN EMERGENCY, STAY OUT OF THE FLEX LANE!

SAFETY

JANE

IGNORE MARTY'S CRYING AND ICE THAT AUTO REPAIR MANUAL, BETTY.