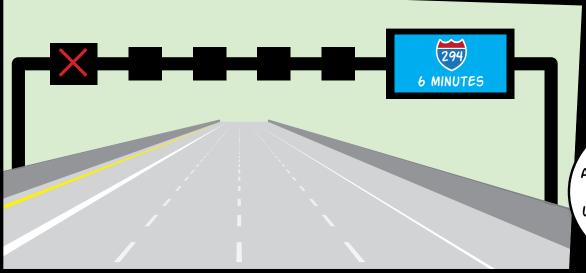

# X'S AND ARROWS

JANE, DID A
SPACESHIP LAND? WHY
ARE THERE SO MANY
COLORFUL LIGHTS
AHEAD?

DON'T GO APE, BIF! THE COLORFUL LIGHTS ARE SMARTROAD SIGNS.

WHILE I NEITHER CONFIRM NOR DENY
THE EXISTENCE OF SPACESHIPS,
I SUGGEST YOU LEARN TO SPEAK
SMARTROAD BEFORE
STUDYING MARTIAN!