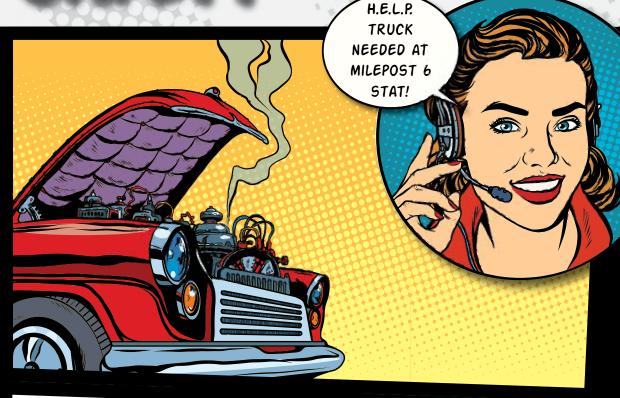

SMARTROAD CAN DETECT MOST BREAKDOWNS SO A H.E.L.P. TRUCK HAS ALREADY BEEN DISPATCHED!

THIS IS JANE SIGNING OFF WITH A KEEN "LATER GATOR!"

DIALING \*999 IS
ANOTHER QUICK AND
EASY WAY TO GET
H.E.L.P. ALONG THE
TOLLWAY. I WAS
EVEN ABLE TO USE
THE H.E.L.P. TRUCK
TRACKER TO SEE
WHEN THE TRUCK WAS
GETTING CLOSE!