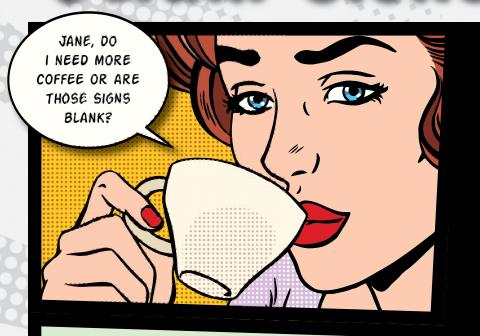

## BLANK SIGNS

JANE

MARIA, THE SIGNS ARE BLANK
WHEN THERE ARE NO INCIDENTS TO
REPORT ON THE ROAD.

PERSONALLY, I RECOMMEND DOUBLE-SHOT ESPRESSO TO KEEP YOU ALERT ON AND OFF THE ROAD - BUT THAT'S JUST ME!

THE SIGNS MAY BE
ASLEEP, BUT SMARTROAD
IS ALWAYS AWAKE UNLIKE MY FIRST PERIOD
STUDENTS!