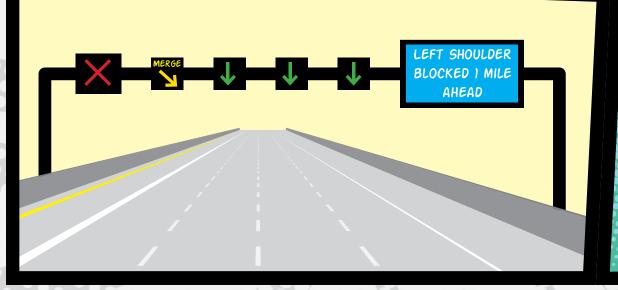

# X'S AND ARROWS

JANE, DID A
SPACESHIP LAND? WHY
ARE THERE SO MANY
COLORFUL LIGHTS
AHEAD?

DON'T GO APE, BIF! THE COLORFUL LIGHTS ARE SMARTROAD SIGNS.

WHILE I NEITHER CONFIRM NOR DENY
THE EXISTENCE OF SPACESHIPS,
I SUGGEST YOU LEARN TO SPEAK
SMARTROAD BEFORE
STUDYING MARTIAN!