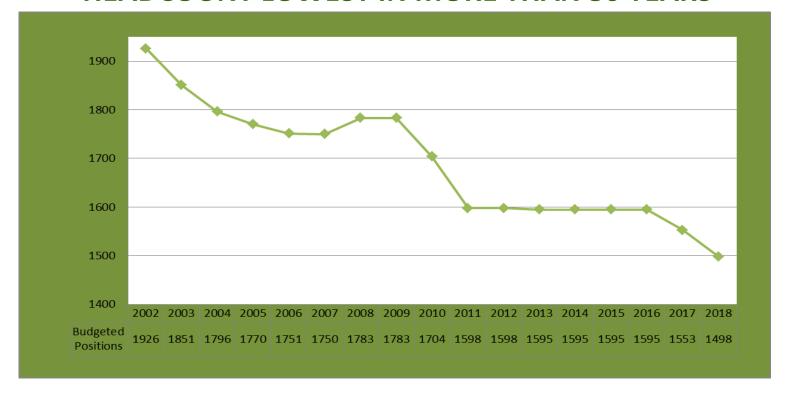

## **Tollway Headcount By Year**

#### **HEADCOUNT LOWEST IN MORE THAN 30 YEARS**