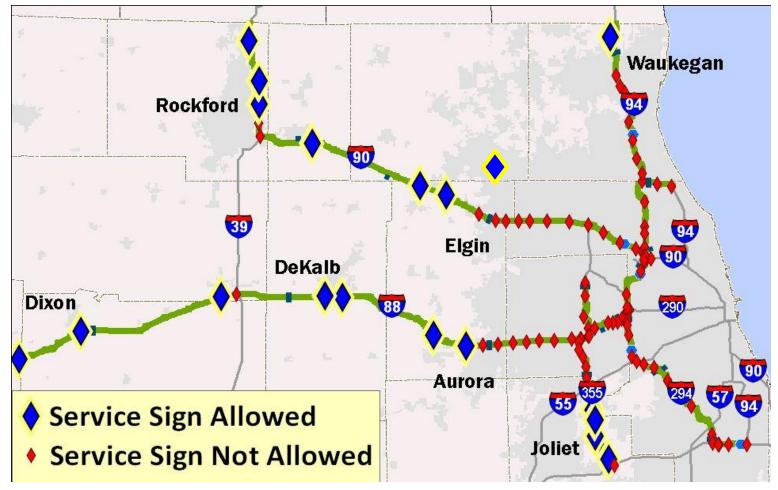

# TRAFFIC GENERATOR AND SPECIFIC SERVICE SIGN POLICY GUIDE

#### **Rural vs. Urban Locations**

#### **Committee Review and Public Comment**

- Traffic Generator and Specific Service Sign Policy Guide presented to Strategic Planning Committee
  - October 17, 2012
- Posted policy online for public comment
  - □ October 17 November 7, 2012
  - Three comments received