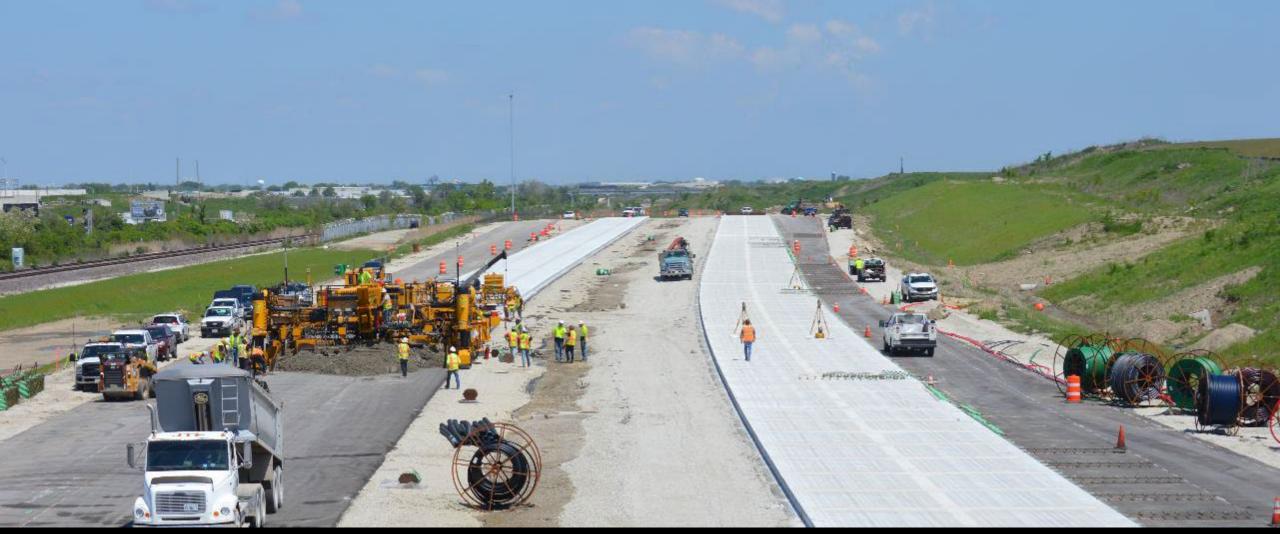

#### WORK COMPLETED TO DATE

I-490/IL 390 Interchange West of York Road

#### **WORK COMPLETED TO DATE** *Illinois Route 83 to York Road – I-490/IL 390 Ramps*

Looking East

Looking West