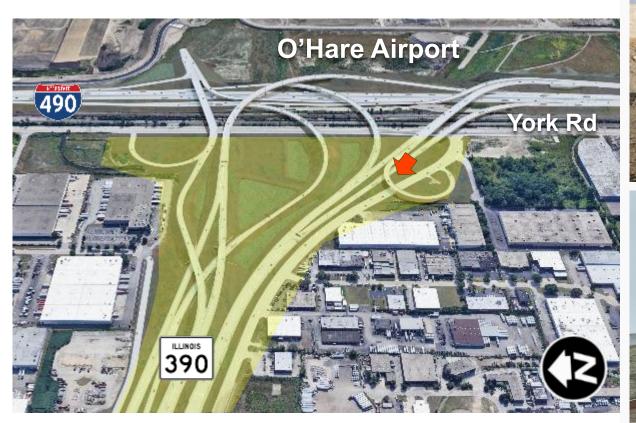

## I-490/IL 390 INTERCHANGE OVERVIEW

**Constructing** the interchange will provide long awaited **western access** to the west side of O'Hare Airport

## I-490/IL 390 INTERCHANGE PROJECT