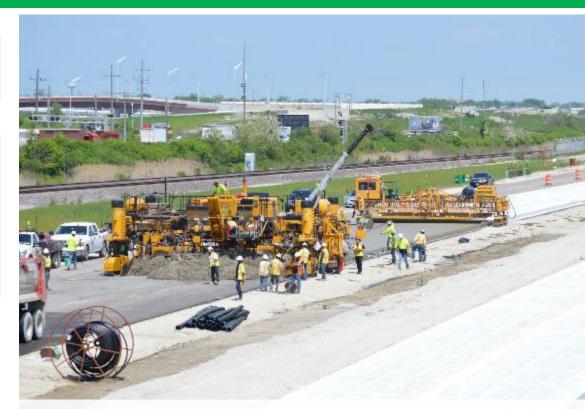

#### \$30 million committed to DBE firms

\$2.2 million committed to veteran-owned
firms

82 unique firms involved in project

MAINLINE PAVING ON I-490 BEGAN EARLIER THIS YEAR