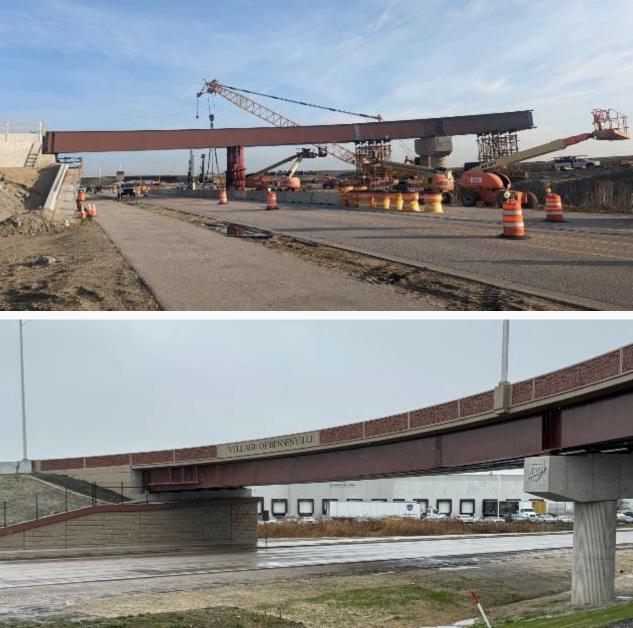

#### **WORK COMPLETED TO DATE** *Illinois Route 83 to York Road – I-490/IL 390 Ramps*

Looking East

Looking West