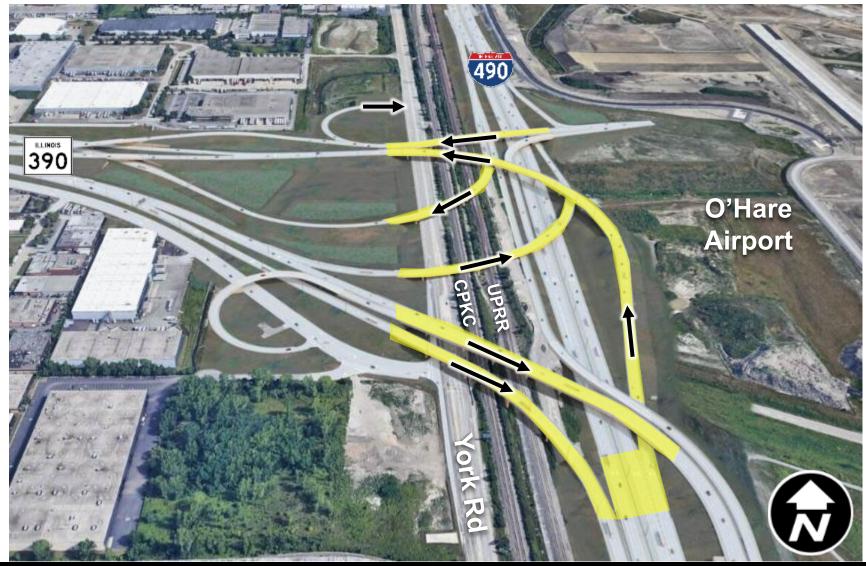

#### Providing Western Access to O'Hare - \$184 million contract

- Recommended for June Board approval
- More than \$39 million committed to diverse firms
  - 23.65% DBE commitment
  - 0.52% VET commitment

#### **BENEFITS**

- ✓ Connects IL 390 with future I-490
- New local road access to O'Hare
- Stimulate economic development
- Improve travel times