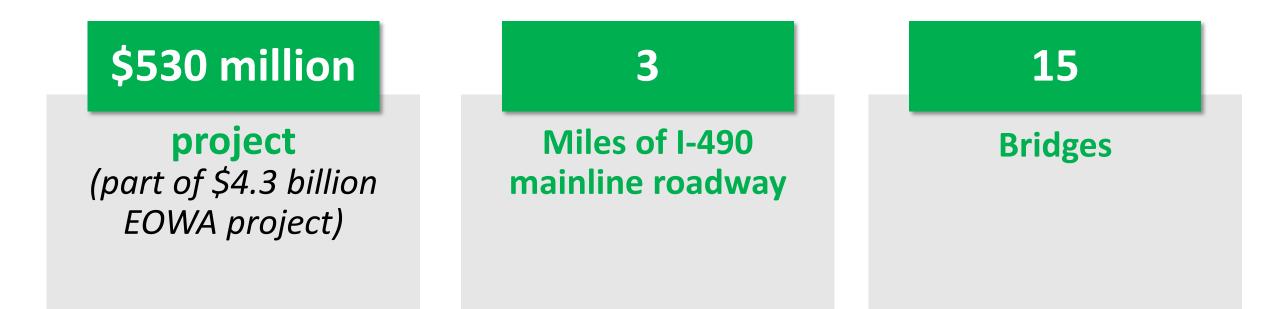

#### 6 contracts worth approximately \$131 million awarded to date

#### \$30 million committed to DBE firms

\$2.2 million committed to veteran-owned
firms

82 unique firms involved in project

MAINLINE PAVING ON I-490 BEGAN EARLIER THIS YEAR