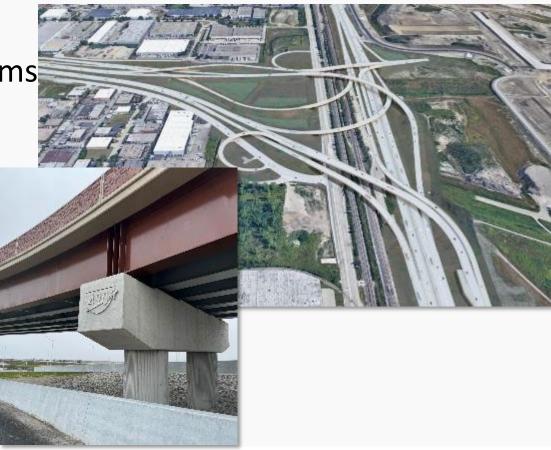

#### WORK COMPLETED TO DATE

I-490/IL 390 Interchange West of York Road

#### **WORK COMPLETED TO DATE** *Illinois Route 83 to York Road – I-490/IL 390 Ramps*

Looking East

Looking West