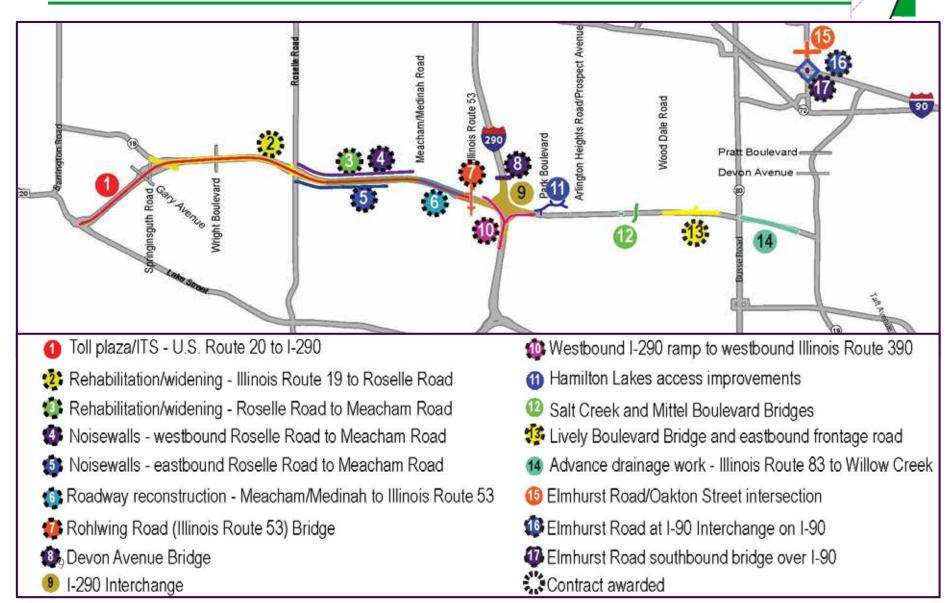

#### **Construction Implementation Timeline**

**EOWA Live Construction Images** 

Projects by Roadway section on the Tollway's website – www.illinoistollway.com

- I-290 Interchange panoramic view
- 3 I-290 Interchange Project
- > Illinois Route 390
- Rohlwing Road Bridge Project
- > Devon Avenue Bridge Project
- Elmhurst Road Interchange Project at I-90

ois Route 53

bis Route 390

ontage road

to Willow Creek

LLINC

I-290 Interchange