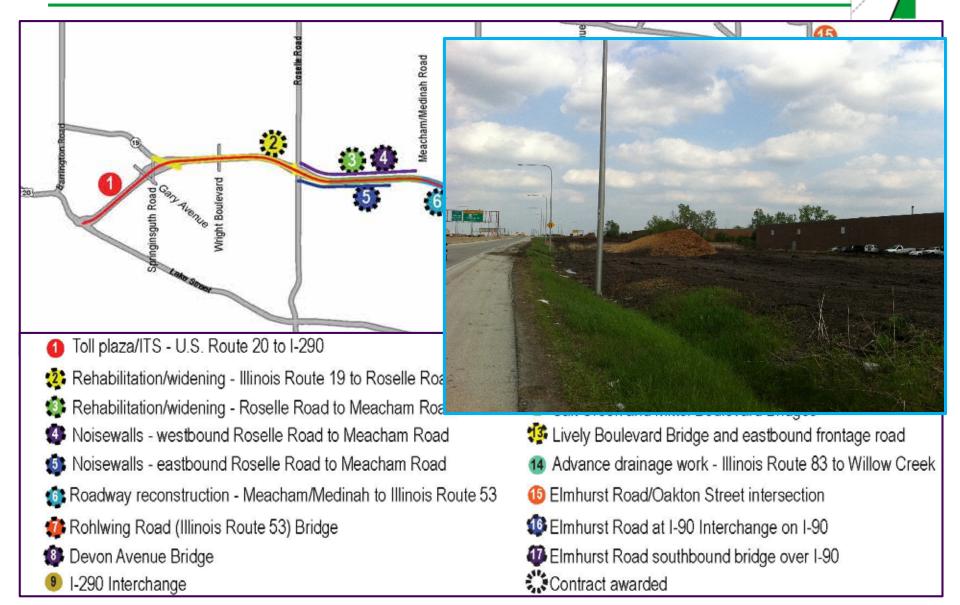

#### **Construction Implementation Timeline**

**EOWA Live Construction Images** 

Projects by Roadway section on the Tollway's website – www.illinoistollway.com

- I-290 Interchange panoramic view
- 3 I-290 Interchange Project
- > Illinois Route 390
- Rohlwing Road Bridge Project
- > Devon Avenue Bridge Project
- Elmhurst Road Interchange Project at I-90

ois Route 53

bis Route 390

ontage road

to Willow Creek

LLINC

I-290 Interchange