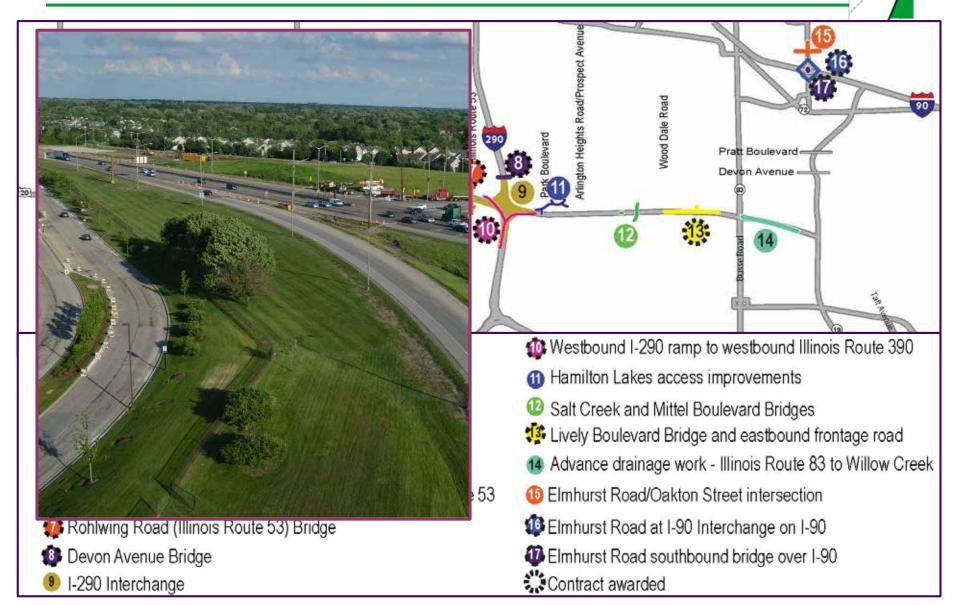

> Illinois Route 390/Thorndale Avenue corridor
  - I-90/Elmhurst Road Interchange
  - } Taft Avenue
- Advance land acquisition along the north-south corridor
  - > O'Hare International Airport
  - Canadian Pacific Railroad
  - } Franklin Park early drainage
  - > North Avenue
  - Relocations not included in the east-west for the 2013-2015 timeframe



#### **Construction Implementation Timeline**







**EOWA Live Construction Images** 



Projects by Roadway section on the Tollway's website – www.illinoistollway.com

- I-290 Interchange panoramic view
- 3 I-290 Interchange Project
- > Illinois Route 390
- Rohlwing Road Bridge Project
- > Devon Avenue Bridge Project
- Elmhurst Road Interchange Project at I-90









ois Route 53



bis Route 390

ontage road

to Willow Creek















LLINC

I-290 Interchange

#### **Rohlwing Road Interchange**



MOV

#### **Rohlwing Road Interchange**







#### **Business and Residential Outreach**

#### Since last LAC meeting

- Wood Dale business owners
- > Village of Roselle Board
- > Village of Itasca Board
- > Local community meetings with staff

#### **Upcoming**

- > Itasca property owners noisewall discussion
- Itasca property owners affected by Park Boulevard closure fall
- > Department of Commerce and Economic Opportunity (DCEO)
- > Other outreach?

#### **Economic Development Opportunities**

#### Choose DuPage

- 39 DuPage County municipalities; nine townships
- > www.choosedupage.com





#### Next Steps/Next Meeting

#### Next meeting

Monday, August 11, 2014

#### } Location

} TBD

#### } Topics

- Site tour
- Su