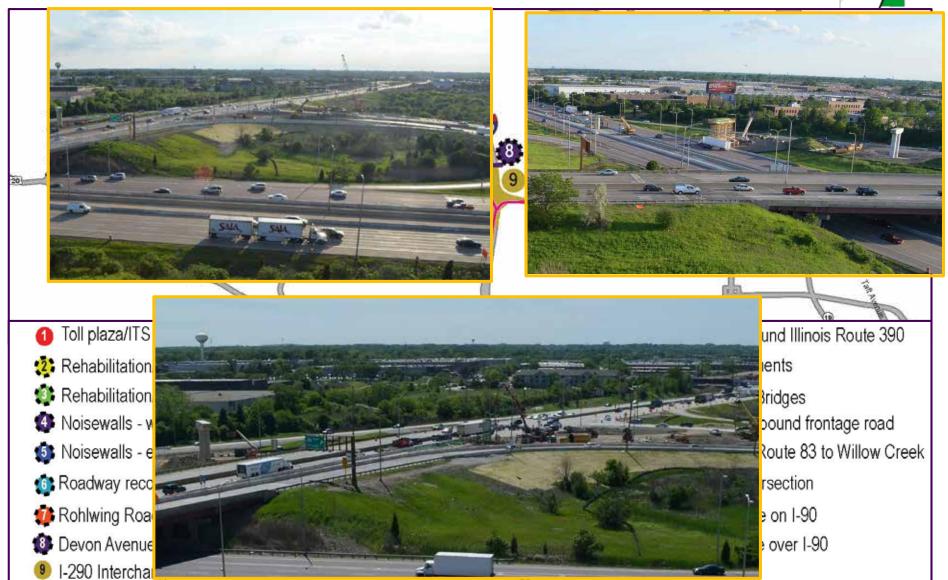

- > Illinois Route 390/Thorndale Avenue corridor
  - I-90/Elmhurst Road Interchange
  - } Taft Avenue
- Advance land acquisition along the north-south corridor
  - > O'Hare International Airport
  - Canadian Pacific Railroad
  - } Franklin Park early drainage
  - > North Avenue
  - Relocations not included in the east-west for the 2013-2015 timeframe



#### **Construction Implementation Timeline**







**EOWA Live Construction Images** 



Projects by Roadway section on the Tollway's website – www.illinoistollway.com

- I-290 Interchange panoramic view
- 3 I-290 Interchange Project
- > Illinois Route 390
- Rohlwing Road Bridge Project
- > Devon Avenue Bridge Project
- Elmhurst Road Interchange Project at I-90









ois Route 53



bis Route 390

ontage road

to Willow Creek















LLINC

I-290 Interchange

#### **Rohlwing Road Interchange**



MOV

#### **Rohlwing Road Interchange**







#### **Business and Residential Outreach**

#### Since last LAC meeting

- Wood Dale business owners
- > Village of Roselle Board
- > Village of Itasca Board
- > Local community meetings with staff

#### **Upcoming**

- > Itasca property owners noisewall discussion
- Itasca property owners affected by Park Boulevard closure fall
- > Department of Commerce and Economic Opportunity (DCEO)
- > Other outreach?

#### **Economic Development Opportunities**

#### Choose DuPage

- 39 DuPage County municipalities; nine townships
- > www.choosedupage.com





#### Next Steps/Next Meeting

#### Next meeting

Monday, August 11, 2014

#### } Location

} TBD

#### } Topics

- Site tour
-