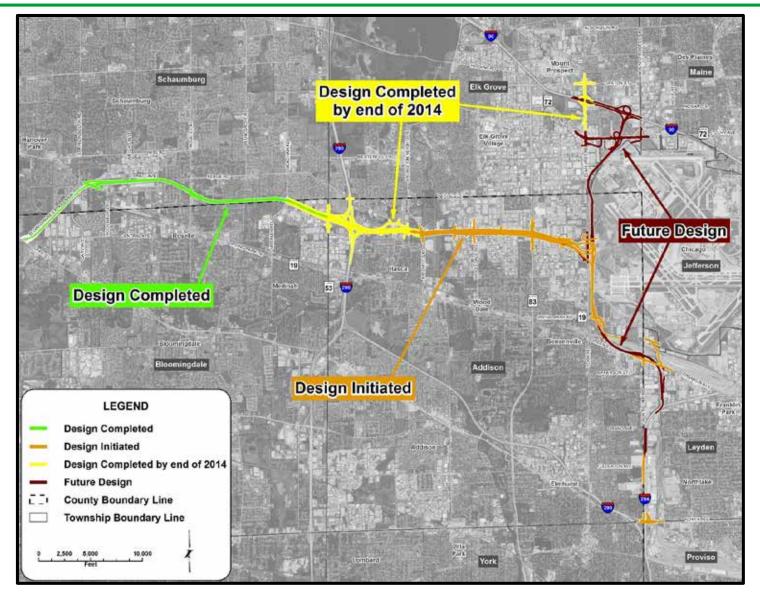

## Elgin O'Hare Western Access Project Local Advisory Committee June 9, 2014

MOVE

ILLINOIS

#### Agenda

#### Feedback on local issues

#### Project status update

- > Design and construction
- } Land acquisition
- Project outreach

#### Economic development opportunities

Choose DuPage

#### > Next steps

#### LAC Welcome

#### } Welcome new members

- > Maine Township
- > Village of Schaumburg
- Brief LAC overview



#### Feedback on Local Issues

#### } What are you hearing?

- Construction operations and traffic flow
- } Land acquisition
- > Design features
- > Development opportunities and trends
- ) Other



# MOVE

#### **Project Status Report**

#### The Illinois Tollway DRIVING THE FUTURE



#### **Design Status**



#### Land Acquisition



#### Ongoing acquisition efforts include

- Land acquisition required for 2013 to 2015 construction
  - > Illinois Route 390/Thorndale Avenue corridor
  - I-90/Elmhurst Road Interchange
  - } Taft Avenue
- Advance land acquisition along the north-south corridor
  - > O'Hare International Airport
  - Canadian Pacific Railroad
  - } Franklin Park early drainage
  - > North Avenue
  - Relocations not included in the east-west for the 2013-2015 timeframe



#### **Construction Implementation Timeline**







**EOWA Live Construction Images** 



Projects by Roadway section on the Tollway's website – www.illinoistollway.com

- I-290 Interchange panoramic view
- 3 I-290 Interchange Project
- > Illinois Route 390
- Rohlwing Road Bridge Project
- > Devon Avenue Bridge P